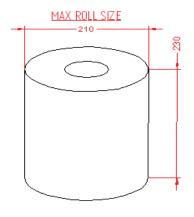

# **Product Dimensions:**

Height: 320mm Width: 218mm Depth: 220mm Weight: 3.4Kg Capacity: 210mm Standard C/feed Roll