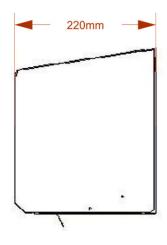

# **Product Dimensions:**

Height: 320mm Width: 218mm Depth: 220mm Weight: 3.4Kg Capacity: 210mm Standard C/feed Roll