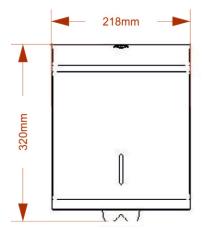

# **Product Dimensions:**

Height: 320mm Width: 218mm Depth: 220mm Weight: 3.4Kg Capacity: 210mm Standard C/feed Roll