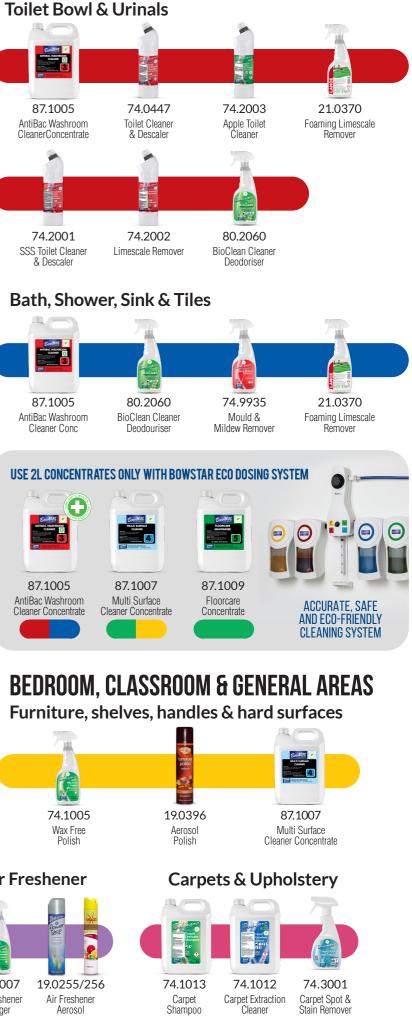

View our full range at www.gpphygiene.co.uk or call 01452 883447

















Fabric & Air Freshener

**GENERAL HARD FLOORS, STAIRS & CORRIDORS** 

87.1007

Multi Surface

Cleaner Concentrate

21.0370

Foaming Limescale

Remover

**Glass & Mirrors** 

74.0539

Window &

Glass Cleaner

87.1017

Glass Cleaner

Concentrate

87.1009

Floorcare

Concentrate

Remover



**COSHH Health & Safety** 

Bowstar

- Read product label before use and recognize hazard symbols.
- Ensure that the product is suitable for the intended use.
- Wear the appropriate PPE recommended (eg. Gloves/Goggles).
- Dilute any concentrates accurately as directed on the label.
- Store products safely and securely when not in use.

- Bowcare RefillSystem means ready to use - do
- Do not mix chemicals. To do so may generate a
- Do not use unmarked containers. All bottles
- Report all spi