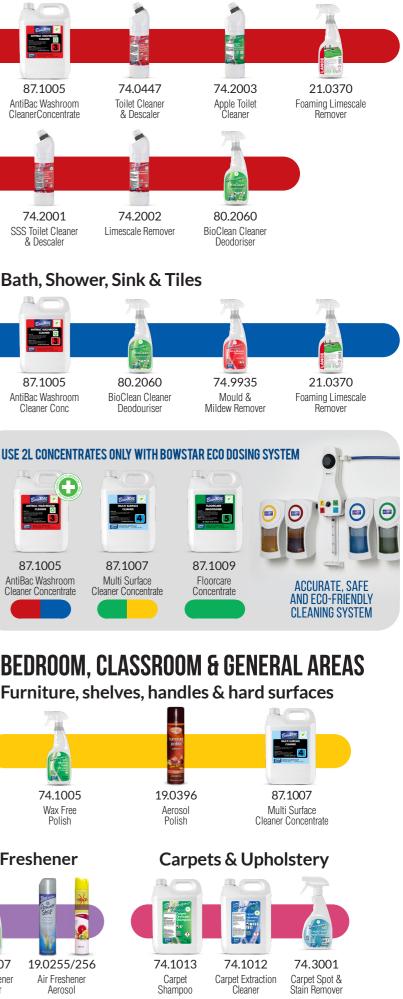

View our full range at www.gpphygiene.co.uk or call 01452 883447

















Fabric & Air Freshener

**GENERAL HARD FLOORS, STAIRS & CORRIDORS** 

87.1007

Multi Surface

Cleaner Concentrate

21.0370

Foaming Limescale

Remover

**Glass & Mirrors** 

74.0539

Window &

Glass Cleaner

87.1017

Glass Cleaner

Concentrate

87.1009

Floorcare

Concentrate

Remover



**COSHH Health & Safety** 

Bowstar

- Read product label before use and recognize hazard symbols.
- Ensure that the product is suitable for the intended use.
- Wear the appropriate PPE recommended (eg. Gloves/Goggles).
- Dilute any concentrates accurately as directed on the label.
- Store products safely and securely when not in use.

- Bowcare RefillSystem means ready to use - do
- Do not mix chemicals. To do so may generate a
- Do not use unmarked containers. All bottles
- Report all spillag