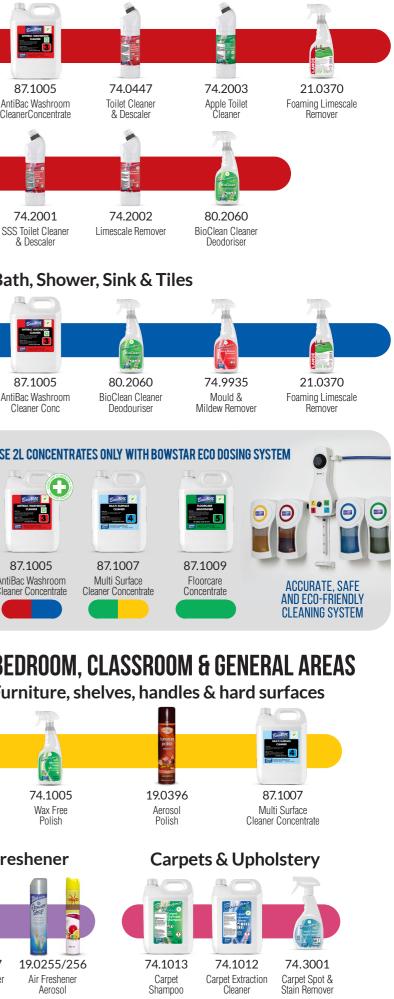

View our full range at www.gpphygiene.co.uk or call 01452 883447

















Fabric & Air Freshener

**GENERAL HARD FLOORS, STAIRS & CORRIDORS** 

87.1007

Multi Surface

Cleaner Concentrate

21.0370

Foaming Limescale

Remover

**Glass & Mirrors** 

74.0539

Window &

Glass Cleaner

87.1017

Glass Cleaner

Concentrate

87.1009

Floorcare

Concentrate

Remover



**COSHH Health & Safety** 

Bowstar

- Read product label before use and recognize hazard symbols.
- Ensure that the product is suitable for the intended use.
- Wear the appropriate PPE recommended (eg. Gloves/Goggles).
- Dilute any concentrates accurately as directed on the label.
- Store products safely and securely when not in use.

- Bowcare RefillSystem means ready to use - do
- Do not mix chemicals. To do so may generate a
- Do not use unmarked containers. All bottles
- Report all spillages or