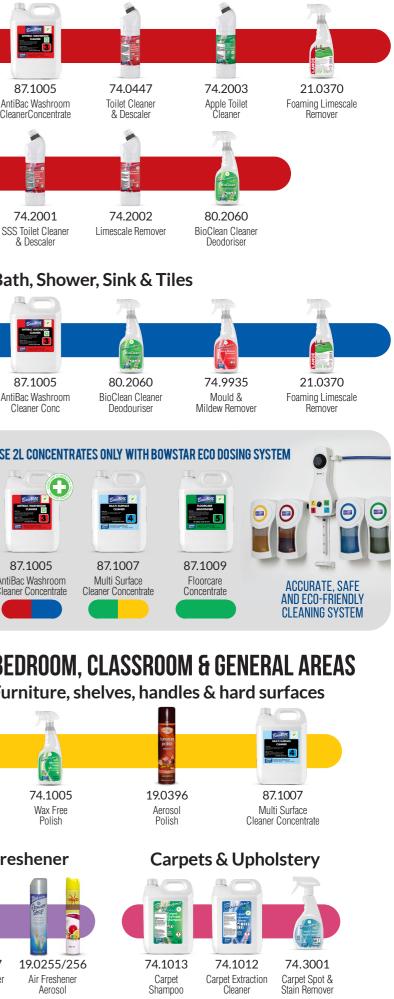

View our full range at www.gpphygiene.co.uk or call 01452 883447

















Fabric & Air Freshener

**GENERAL HARD FLOORS, STAIRS & CORRIDORS** 

87.1007

Multi Surface

Cleaner Concentrate

21.0370

Foaming Limescale

Remover

**Glass & Mirrors** 

74.0539

Window &

Glass Cleaner

87.1017

Glass Cleaner

Concentrate

87.1009

Floorcare

Concentrate

Remover



**COSHH Health & Safety** 

Bowstar

- Read product label before use and recognize hazard symbols.
- Ensure that the product is suitable for the intended use.
- Wear the appropriate PPE recommended (eg. Gloves/Goggles).
- Dilute any concentrates accurately as directed on the label.
- Store products safely and securely when not in use.

- Bowcare RefillSystem means ready to use - do
- Do not mix chemicals. To do so may generate a
- Do not use unmarked containers. All bottles
- Report all spillages o