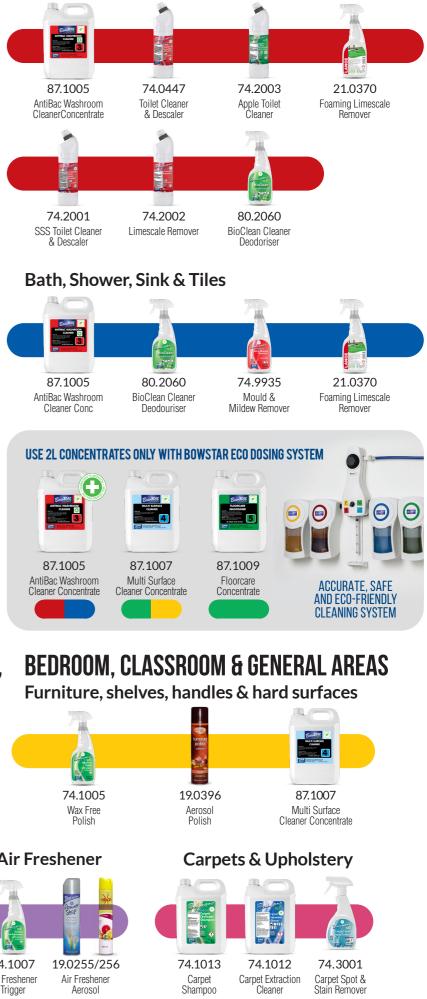

View our full range at www.gpphygiene.co.uk or call 01452 883447

















Fabric & Air Freshener

**GENERAL HARD FLOORS, STAIRS & CORRIDORS** 

87.1007

Multi Surface

Cleaner Concentrate

21.0370

Foaming Limescale

Remover

**Glass & Mirrors** 

74.0539

Window &

Glass Cleaner

87.1017

Glass Cleaner

Concentrate

87.1009

Floorcare

Concentrate

Remover



**COSHH Health & Safety** 

Bowstar

- Read product label before use and recognize hazard symbols.
- Ensure that the product is suitable for the intended use.
- Wear the appropriate PPE recommended (eg. Gloves/Goggles).
- Dilute any concentrates accurately as directed on the label.
- Store products safely and securely when not in use.

- Bowcare RefillSystem means ready to use - do
- Do not mix chemicals. To do so may generate a
- Do not use unmarked containers. All bottles
- Report all spill