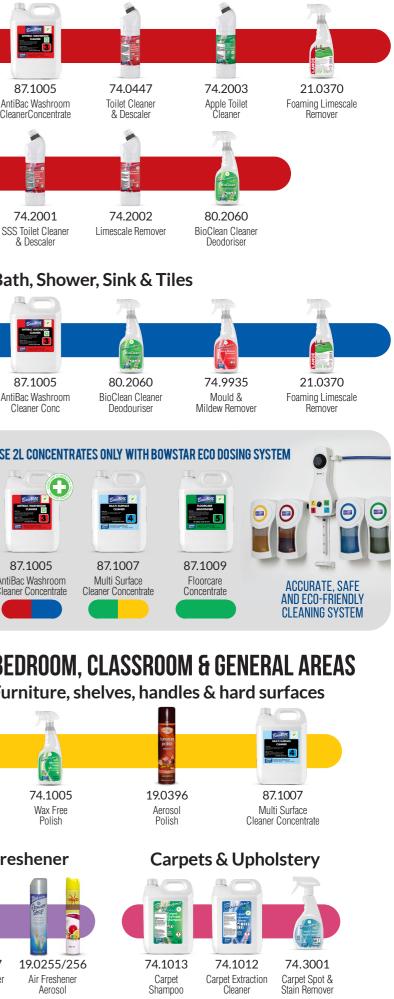

View our full range at www.gpphygiene.co.uk or call 01452 883447

















Fabric & Air Freshener

**GENERAL HARD FLOORS, STAIRS & CORRIDORS** 

87.1007

Multi Surface

Cleaner Concentrate

21.0370

Foaming Limescale

Remover

**Glass & Mirrors** 

74.0539

Window &

Glass Cleaner

87.1017

Glass Cleaner

Concentrate

87.1009

Floorcare

Concentrate

Remover



**COSHH Health & Safety** 

Bowstar

- Read product label before use and recognize hazard symbols.
- Ensure that the product is suitable for the intended use.
- Wear the appropriate PPE recommended (eg. Gloves/Goggles).
- Dilute any concentrates accurately as directed on the label.
- Store products safely and securely when not in use.

- Bowcare RefillSystem means ready to use - do
- Do not mix chemicals. To do so may generate a
- Do not use unmarked containers. All bottles
- Report all spillages or vo