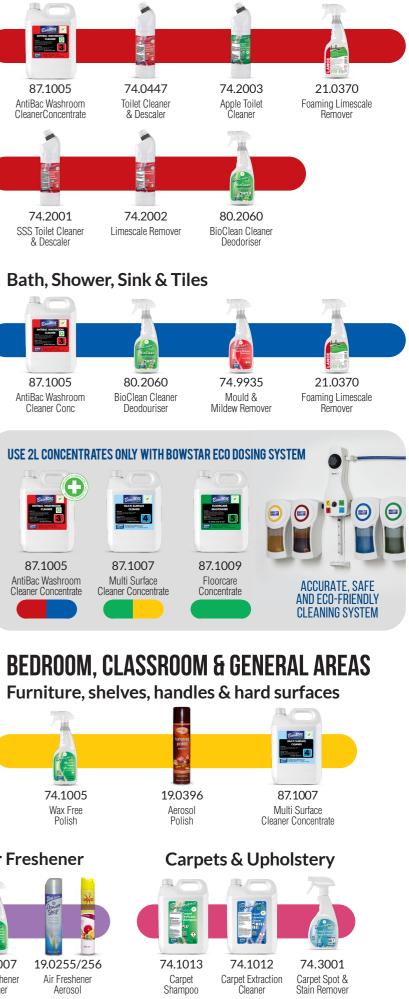

View our full range at www.gpphygiene.co.uk or call 01452 883447

















Fabric & Air Freshener

**GENERAL HARD FLOORS, STAIRS & CORRIDORS** 

87.1007

Multi Surface

Cleaner Concentrate

21.0370

Foaming Limescale

Remover

**Glass & Mirrors** 

74.0539

Window &

Glass Cleaner

87.1017

Glass Cleaner

Concentrate

87.1009

Floorcare

Concentrate

Remover



**COSHH Health & Safety** 

Bowstar

- Read product label before use and recognize hazard symbols.
- Ensure that the product is suitable for the intended use.
- Wear the appropriate PPE recommended (eg. Gloves/Goggles).
- Dilute any concentrates accurately as directed on the label.
- Store products safely and securely when not in use.

- Bowcare RefillSystem means ready to use - do
- Do not mix chemicals. To do so may generate a
- Do not use unmarked containers. All bottles
- Report all spillages or vour