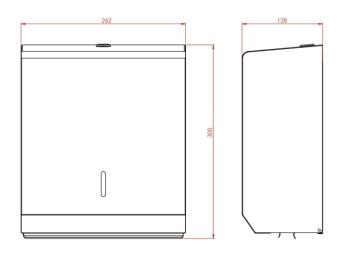

Made in a highly polished stainless steel finish.

Product Dimensions:

Height: 300mm Width: 262mm Depth: 128mm Weight: 2.2Kg Capacity: Approx 500 Hand Towels