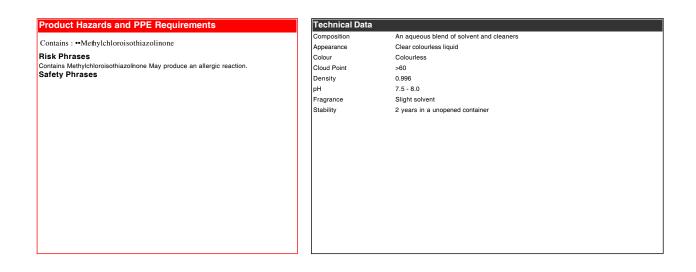

## Description of product

Woolsafe approved formulation Removes spots and stains from carpets and upholstery. Suitable for use on all coloursafe washable fabrics including wool. Can be used as a single solution or as a pre-spray prior to extraction cleaning.