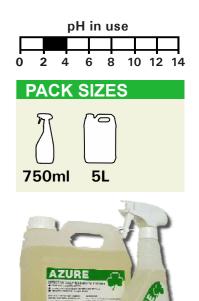

## DIRECTIONS

Apply AZURE undiluted to the surface. Agitate for maximum effect and rinse or wipe away for a sparkling, streak free finish. AZURE is formulated at an exact strength for application and should be used on a daily basis.