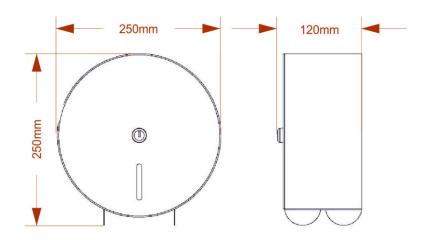

## **Product Dimensions:**

Height: 250mm Width: 250mm Depth: 120mm Weight: 1.7Kg Capacity: 250mm Roll