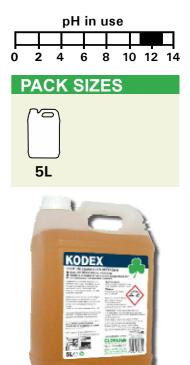

#### **DIRECTIONS**

KODEX must only be used via the integral dosage system on combination ovens. Concentration can be adjusted via the oven control panel according to the level of soilage. Typical dilution rate is between 0.5% - 2%.

## Code: 398