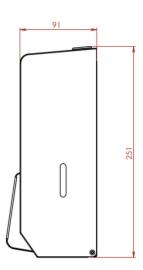

# **Product Dimensions:**

Height: 251mm Width: 108mm Depth: 91mm Weight: 1.2Kg Capacity: 900ml