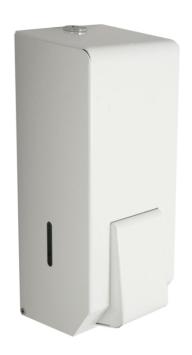

# White Metal 900ml Liquid Soap Dispenser

#### Product Features:

- Dispenses liquid soap (2ml Shot size)
- Lockable for added security
- Effective for a cleaner environment
- Screws and plugs supplied for fitting into a solid wall
- White Powder Coat Epoxy Finish

## Manufactured in the UK

Stylish, modern and refillable soap dispenser, finished with a white metal powder coat it offers a robust presence for all demanding washrooms.

The key lockable unit features an easy to use push action button with soap level indicators placed either side.

Made in a White Powder Coat Epoxy Finish.